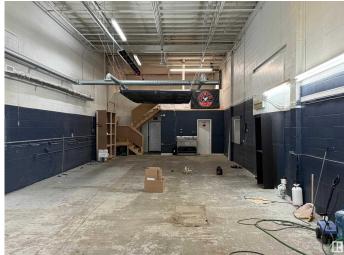

# \$419,999

0 Bedroom, 0.00 Bathroom, Industrial on 0.00 Acres

West Sheffield Industrial, Edmonton, AB

Move-in ready and full of potential! This clean and versatile 2,200± sq. ft. commercial condo is an incredible opportunity for businesses of all kinds—ideal for storage, light manufacturing, automotive repair or detailing, general contracting, breweries, or distilleries. Measuring 23' wide by 96' long, the unit features a rear bay door with convenient ground-level loading and includes a 100± sq. ft. mezzanine. With quick access to both Yellowhead Trail and Anthony Henday via 111th or 167th, this prime location keeps you connected. Opportunities like this don't last!