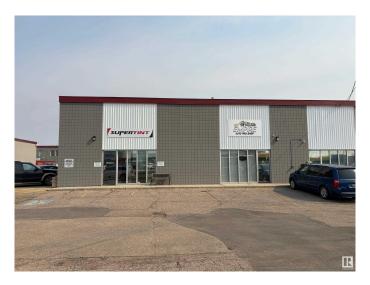

# \$419,999

0 Bedroom, 0.00 Bathroom, Industrial on 0.00 Acres

West Sheffield Industrial, Edmonton, AB

Move-in ready and full of potential! This clean and versatile 2,200± sq. ft. commercial condo is an incredible opportunity for businesses of all kinds—ideal for storage, light manufacturing, automotive repair or detailing, general contracting, breweries, or distilleries. Measuring 23' wide by 96' long, the unit features a rear bay door with convenient ground-level loading and includes a 100± sq. ft. mezzanine. With quick access to both Yellowhead Trail and Anthony Henday via 111th or 167th, this prime location keeps you connected. Opportunities like this don't last!