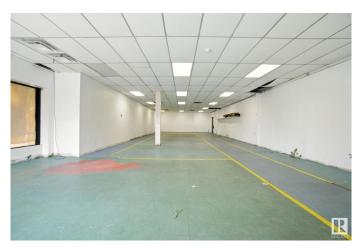

#### \$0

0 Bedroom, 0.00 Bathroom, Retail on 0.00 Acres

Britannia Youngstown, Edmonton, AB

RIGHT ON STONY PLAIN RD AND 162 ST, approximately 2292sf SPACE IS AVAILABLE FOR LEASE ON THE MAIN LEVEL, perfect for a pizza place, DONAIR shop & 1872sf on the upper floor available, THIS BUILDING ALREADY HAS LONG TERRM TENANTS, A DAYCARE IS IN THE PROCESS NEXT DOOR, MANY OPTIONS TO EXPLORE FOR WHAT TYPE OF BUSINESS YOU LIKE TO RUN, OPEN UP YOUR OWN BUSINESS OR FRANCHISE. SURROUNDED BY A LOT OF RESIDENTIAL AREA, SCHOOLS TRANSPORT, MINUTES AWAY FROM WEST EDMONTON MALL, SUPERSTORE, WALLMART AND HOTELS, EASY ACCESS TO HENDAY. 170TH ST AND MAYFIELD RD.