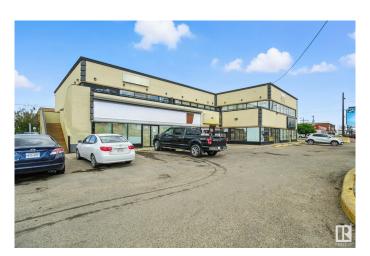

# \$0 - 102 16220 Stony Plain Road, Edmonton

MLS® #E4438920

#### \$0

0 Bedroom, 0.00 Bathroom, Retail on 0.00 Acres

Britannia Youngstown, Edmonton, AB

RIGHT ON STONY PLAIN RD AND 162 ST, approximately 2292sf SPACE IS AVAILABLE FOR LEASE ON THE MAIN LEVEL, perfect for a pizza place, DONAIR shop & 1872sf on the upper floor available, THIS BUILDING ALREADY HAS LONG TERRM TENANTS, A DAYCARE IS IN THE PROCESS NEXT DOOR, MANY OPTIONS TO EXPLORE FOR WHAT TYPE OF BUSINESS YOU LIKE TO RUN, OPEN UP YOUR OWN BUSINESS OR FRANCHISE. SURROUNDED BY A LOT OF RESIDENTIAL AREA, SCHOOLS TRANSPORT, MINUTES AWAY FROM WEST EDMONTON MALL, SUPERSTORE, WALLMART AND HOTELS, EASY ACCESS TO HENDAY. 170TH ST AND MAYFIELD RD.