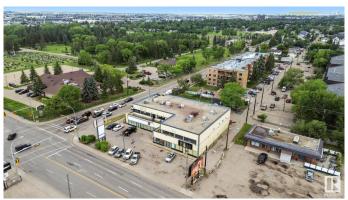

# \$0 - 102 16220 Stony Plain Road, Edmonton

MLS® #E4438920

#### \$0

0 Bedroom, 0.00 Bathroom, Retail on 0.00 Acres

Britannia Youngstown, Edmonton, AB

RIGHT ON STONY PLAIN RD AND 162 ST, approximately 2292sf SPACE IS AVAILABLE FOR LEASE ON THE MAIN LEVEL, perfect for a pizza place, DONAIR shop & 1872sf on the upper floor available, THIS BUILDING ALREADY HAS LONG TERRM TENANTS, A DAYCARE IS IN THE PROCESS NEXT DOOR, MANY OPTIONS TO EXPLORE FOR WHAT TYPE OF BUSINESS YOU LIKE TO RUN, OPEN UP YOUR OWN BUSINESS OR FRANCHISE. SURROUNDED BY A LOT OF RESIDENTIAL AREA, SCHOOLS TRANSPORT, MINUTES AWAY FROM WEST EDMONTON MALL, SUPERSTORE, WALLMART AND HOTELS, EASY ACCESS TO HENDAY. 170TH ST AND MAYFIELD RD.