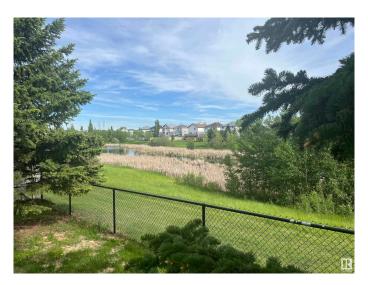

# \$399,900

0 Bedroom, 0.00 Bathroom, Single Family on 0.00 Acres

Silver Berry, Edmonton, AB

BACKS ONTO POND, WALK OUT
BASEMENT LOT! Huge lot - 8,889 square
feet, newly subdivided. Backs onto Silver
Berry Lake. Adjacent to green space. Walk
out basement lot. Crescent location. Lowest
price lot in south Edmonton that backs onto
lake/pond. Walk out lot.