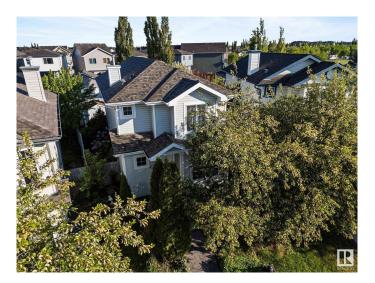

## \$450,000

3 Bedroom, 3.50 Bathroom, 1,614 sqft Single Family on 0.00 Acres

Glastonbury, Edmonton, AB

Welcome home! This lovely 2 storey is tucked away in a quiet cul-de-sac! This property features 3 spacious bedrooms and 3.5 bathrooms, perfect for families. With fresh paint & new flooring, and some new appliances it's completely move-in ready. The finished basement adds even more value, featuring a bedroom, bathroom and second kitchen. With quick access to the Henday, Whitemud, and all local amenities, convenience is at your doorstep. Don't miss the opportunity to own this beautiful home!

#### **Amenities**

Amenities Deck, Patio

Parking Pad Cement/Paved

#### **Exterior**

Exterior Wood, Vinyl

Exterior Features Back Lane, Cul-De-Sac, Fenced, Golf Nearby, Playground Nearby,

Schools, Shopping Nearby

Roof Asphalt Shingles

Construction Wood, Vinyl

Foundation Concrete Perimeter