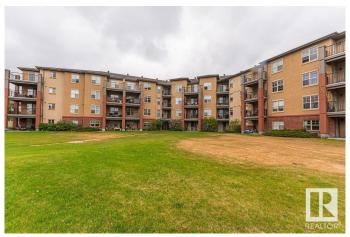

## \$165,000

1 Bedroom, 1.00 Bathroom, 721 sqft Condo / Townhouse on 0.00 Acres

Rutherford (Edmonton), Edmonton, AB

Welcome to Rutherford Village! With over 700 sq ft. This spacious southeast-facing 1-bedroom, 1-bathroom condo features underground parking and a storage unit. The eat-in kitchen has white appliances, laminate countertops, and ample cabinet space. The unit boasts carpet and linoleum flooring, in-suite laundry, a dedicated dining area, and a private patio with a BBQ gas hookup that backs onto green space and a lake. The location is ideal, close to schools, walking paths, parks, and shops. Additionally, it is only a 15-minute drive to Edmonton Airport. Condo fees include electricity/Heat/water.

# of Stories 4

Stories 1

Has Basement Yes

Basement None, No Basement

**Exterior** 

Exterior Wood, Brick, Stucco

Exterior Features Backs Onto Park/Trees, Landscaped, No Back Lane, No Through Road,

Public Transportation, Schools, Shopping Nearby