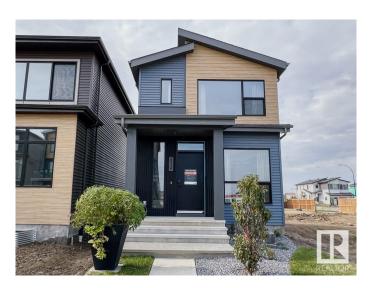

#### \$499.900

3 Bedroom, 2.50 Bathroom, 1,353 sqft Single Family on 0.00 Acres

Alces, Edmonton, AB

Introducing the Metro Shift 18 by award winning Cantiro Homes, a rear laned single family home offering even more space and versatility. It is designed to fit on a wide range of lots and easily incorporate a side entrance for future basement income suite. The expansive open-concept main floor includes a spacious kitchen, dining, and living area â€" perfect for family living and entertaining. With the Equity Personalization Package, you can add a 2 beds basement suite, ideal for rental income or extended family, or opt to add the suite yourself at a later date. The Metro Shift 18 provides the perfect balance of space, convenience, and adaptability. \*photos are for representation only. Colours and finishing may vary\*

#### **Exterior**

Exterior Wood, Vinyl

Exterior Features Park/Reserve, Picnic Area, Race Track, Shopping Nearby

Roof Asphalt Shingles

Construction Wood, Vinyl

Foundation Concrete Perimeter