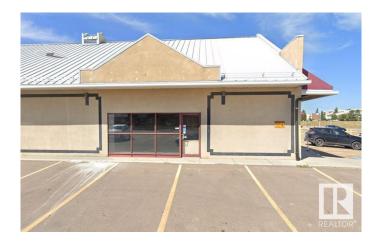

#### \$0

0 Bedroom, 0.00 Bathroom, Retail on 0.00 Acres

Duggan, Edmonton, AB

Prime Location | High Visibility | Excellent Accessibility Now leasing 1182 Sq Ft retail or office space in Whitemud Crossing Plaza, ideally located just off Whitemud Drive. This high-traffic, high-exposure location is perfect for businesses seeking strong visibility and convenient access. Key Highlights: Located in a thriving commercial hub Immediate neighbours include: Edmonton Public Library Varsity Burgers Provincial Pub Daycare facility Ideal for professional offices, retail, health & wellness, boutique services, and more Don't miss this opportunity to position your business in one of Edmonton's most sought-after locations.