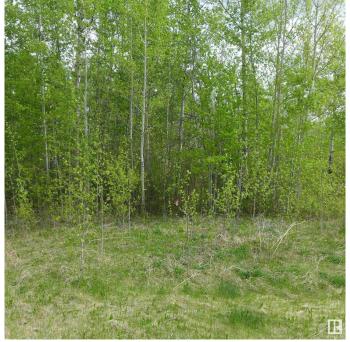

### \$87,000

0 Bedroom, 0.00 Bathroom, Rural on 0.30 Acres

Village West, Rural Wetaskiwin County, AB

A BEAUTIFULLY TREED PRIVATE LOT IN A CUL-DU- SAC BACKING ONTO A RAVINE AN EASY HOUR DRIVE FROM EDMONTON! This 0.30 acre lot is close to all the summer/winter activities to keep the family busy: boating; canoeing/kayaking; fishing summer & winter; all types of water activities; hiking on several trails; sledding in the winter; cross country skiing or just sitting around the fire enjoying nature. The adjacent Village of Pigeon Lake has all the conveniences you need such as shopping; restaurants, fuel. AND from the back of the lot take a short walk on a foot bridge across the ravine to The Village. This property is located in a golfer's heaven with 4 golf courses a few minutes away: Black Bull Golf Course; Willow Greens Golf Course; Dorchester Ranch Golf Course; Pigeon Lake Golf Club. There are other great fishing lakes a short distance away. Power & gas at property line. Drive your golf cart to the Black Bull. A boat launch is nearby. You MUST check this quiet location out.

### **Exterior**

Exterior Features Backs Onto Park/Trees, Boating, Golf Nearby, Park/Reserve, Shopping

Nearby, Treed Lot