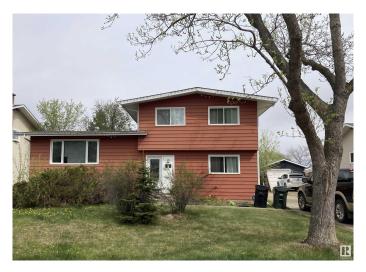

### \$410,000

4 Bedroom, 2.00 Bathroom, 1,706 sqft Single Family on 0.00 Acres

Mills Haven, Sherwood Park, AB

Nice-sized 4-level split in a great location in Mills Haven. Double detached garage, 3 bedrooms up with 1 bedroom/den on entry level. 2 full baths. Basement is developed with crawl space storage. House is being sold As IS, WHERE IS and is in need of a major cleaning and renovation/repair.

#### **Exterior**

Exterior Wood, Stucco

Exterior Features Fruit Trees/Shrubs, Playground Nearby, Public Transportation, Schools,

**Shopping Nearby** 

Roof Asphalt Shingles

Construction Wood, Stucco

Foundation Concrete Perimeter