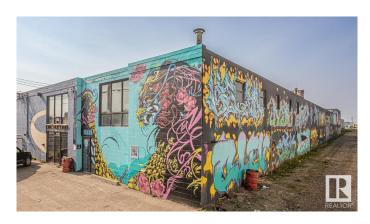

#### **\$0**

0 Bedroom, 0.00 Bathroom, Industrial on 0.00 Acres

Dominion Industrial, Edmonton, AB

 $\hat{a}$ €¢ Main floor can accommodate a wide variety of users, which contains a high end show room, kitchenette, and warehouse  $\hat{a}$ €¢ Second floor open area and multiple offices with windows  $\hat{a}$ €¢ One  $12\hat{a}$ €<sup>TM</sup> x  $14\hat{a}$ €<sup>TM</sup> Grade loading door  $\hat{a}$ €¢ Existing air makeup unit within the warehouse space  $\hat{a}$ €¢ Easy access from Yellowhead Trail, St. Albert Trail and a large residential population nearby

## Exterior

Exterior Brick Construction Brick