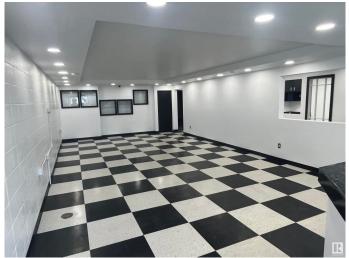

#### **\$0**

0 Bedroom, 0.00 Bathroom, Industrial on 0.00 Acres

Dominion Industrial, Edmonton, AB

 $\hat{a}$ €¢ Main floor can accommodate a wide variety of users, which contains a high end show room, kitchenette, and warehouse  $\hat{a}$ €¢ Second floor open area and multiple offices with windows  $\hat{a}$ €¢ One  $12\hat{a}$ €<sup>TM</sup> x  $14\hat{a}$ €<sup>TM</sup> Grade loading door  $\hat{a}$ €¢ Existing air makeup unit within the warehouse space  $\hat{a}$ €¢ Easy access from Yellowhead Trail, St. Albert Trail and a large residential population nearby