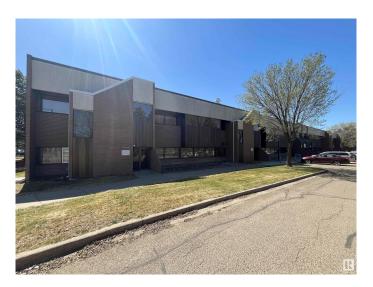

# \$5,800,000 - 9403 20 Avenue, Edmonton

MLS® #E4436871

## \$5,800,000

0 Bedroom, 0.00 Bathroom, Industrial on 0.00 Acres

Edmonton Research & Development Park, Edmonton, AB

A Premier Multi-Tenant Facility in Edmonton Research Park. 38,166 sq.ft.± with gross leaseable area of 34,488 sq.ft.± industrial building with a flexible mix of office, production, and fully equipped wet lab spaces. Strategically located in the Edmonton Research Park, surrounded by innovative industrial and research organizations. Direct access to South Edmonton Common for convenience and amenities. • Three (3'x10') rear overhead loading doors for efficient logistics • Multiple pedestrian access points (front and rear) • Dual parking lots (front and rear) offering 3Å— the industry average in parking capacity • Heavy electrical power capacity to support advanced operations • Wet lab facilities ready for immediate occupancy and use • Potential Development opportunity to add new 9,600 sq.ft. – 13,800 sq.ft. building to rear portion of site. Current Occupancy • 85% leased • Diverse tenant mix with Weighted Average term remaining of 1.03 Years