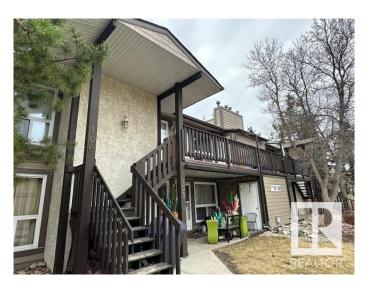

#### \$190,000

3 Bedroom, 1.00 Bathroom, 1,046 sqft Condo / Townhouse on 0.00 Acres

Woodlands (St. Albert), St. Albert, AB

Top Floor unit in Wynford Hill in the desirable Woodlands area. Front deck with separate storage closet, separate mechnical room. Inside features a spacious living room with fireplace and open dining area. The kitchen has a pantry. There is a Laundry area and 3 bedrooms. 4 piece bathroom. Parking stall out front. Complex has mature trees, visitor parking. Walking distance to schools, parks and a short drive to shopping and all amenities.

#### **Essential Information**

MLS® # E4434134 Price \$190,000

Bedrooms 3

Bathrooms 1.00

Full Baths 1

Square Footage 1,046 Acres 0.00 Year Built 1982

Type Condo / Townhouse

Sub-Type Carriage
Style Bungalow

#### **Exterior**

Exterior Wood, Stucco
Exterior Features See Remarks

Roof Asphalt Shingles

7 toprian Omigios

Construction Wood, Stucco

Foundation Slab