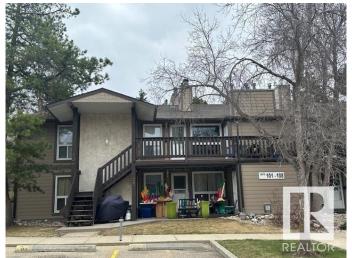

#### \$190,000

3 Bedroom, 1.00 Bathroom, 1,046 sqft Condo / Townhouse on 0.00 Acres

Woodlands (St. Albert), St. Albert, AB

Top Floor unit in Wynford Hill in the desirable Woodlands area. Front deck with separate storage closet, separate mechnical room. Inside features a spacious living room with fireplace and open dining area. The kitchen has a pantry. There is a Laundry area and 3 bedrooms. 4 piece bathroom. Parking stall out front. Complex has mature trees, visitor parking. Walking distance to schools, parks and a short drive to shopping and all amenities.

#### **Essential Information**

MLS® # E4434134 Price \$190,000

Bedrooms 3

Bathrooms 1.00

Full Baths 1

Square Footage 1,046 Acres 0.00 Year Built 1982

Type Condo / Townhouse

Sub-Type Carriage
Style Bungalow

#### **Exterior**

Exterior Wood, Stucco
Exterior Features See Remarks

Roof Asphalt Shingles

7 toprian Omigios

Construction Wood, Stucco

Foundation Slab