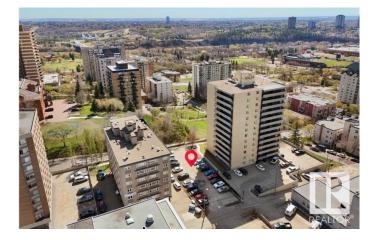

#### \$952,500

0 Bedroom, 0.00 Bathroom, Land Commercial on 0.00 Acres

Downtown (Edmonton), Edmonton, AB

Excellent Investment or Development Opportunity â€" Prime Downtown Location with River Valley Views. An exceptional chance for investors or developers! This unique offering features two identical separately titled lots, located in the heart of downtown and boasting stunning views of the River Valley. With a combined total land area of 698.61 square meters, the property presents numerous redevelopment optionsâ€"whether you're envisioning a luxury infill project or multi-family development. Don't miss your chance to own a piece of prime real estate in one of the city's most sought-after locations.