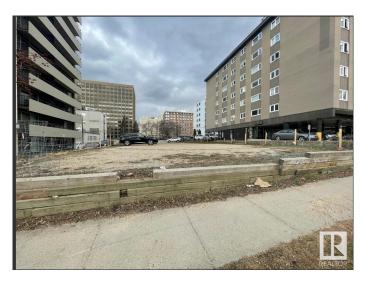

#### \$952,500

0 Bedroom, 0.00 Bathroom, Land Commercial on 0.00 Acres

Downtown (Edmonton), Edmonton, AB

Excellent Investment or Development Opportunity â€" Prime Downtown Location with River Valley Views. An exceptional chance for investors or developers! This unique offering features two identical separately titled lots, located in the heart of downtown and boasting stunning views of the River Valley. With a combined total land area of 698.61 square meters, the property presents numerous redevelopment optionsâ€"whether you're envisioning a luxury infill project or multi-family development. Don't miss your chance to own a piece of prime real estate in one of the city's most sought-after locations.