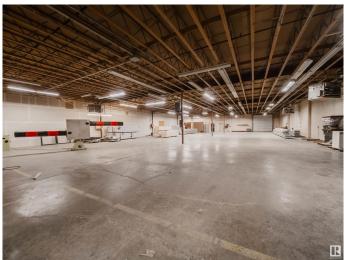

#### \$0

0 Bedroom, 0.00 Bathroom, Industrial on 0.00 Acres

Bonaventure Industrial, Edmonton, AB

INDUSTRIAL BUILDING WITH MODERN OFFICE AND PERFECT WAREHOUSE MIX....2131 OFFICE, 7616 WAREHOUSE....office space has reception area, 4 offices with open work space also. prime corner office with private bathroom. boardroom kitchen area 3 bathrooms in total. DOCK LOADING, doors 12 x 12. located beside public transit for easy access for employees. just off the yellowhead and Anthony henday. power is 3 phase, 4 wire, 600 amp/ 240 volt. lighting is T5HO. ceiling hieght in shop is 14 feet.