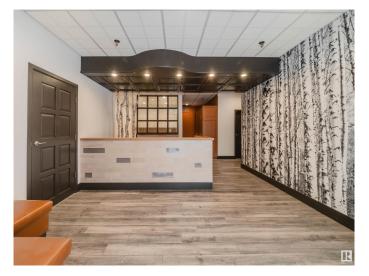

#### \$0

0 Bedroom, 0.00 Bathroom, Industrial on 0.00 Acres

Bonaventure Industrial, Edmonton, AB

INDUSTRIAL BUILDING WITH MODERN OFFICE AND PERFECT WAREHOUSE MIX....2131 OFFICE, 7616 WAREHOUSE....office space has reception area, 4 offices with open work space also. prime corner office with private bathroom. boardroom kitchen area 3 bathrooms in total. DOCK LOADING, doors 12 x 12. located beside public transit for easy access for employees. just off the yellowhead and Anthony henday. power is 3 phase, 4 wire, 600 amp/ 240 volt. lighting is T5HO. ceiling hieght in shop is 14 feet.