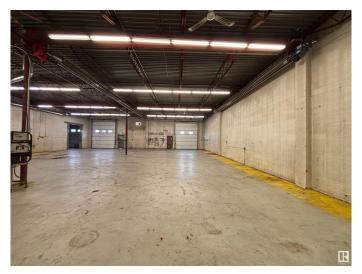

### \$0

0 Bedroom, 0.00 Bathroom, Industrial on 0.00 Acres

Papaschase Industrial, Edmonton, AB

• Comes with dedicated secured yard space • (2) 12' x 14' overhead doors • Fibre optics available • Located in one of the principle commercial nodes in Edmonton with convenient access to the Whitemud, Calgary Trail & Gateway Blvd, and Anthony Henday Drive