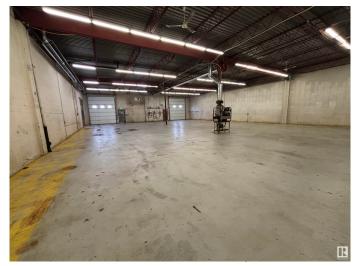

### \$0

0 Bedroom, 0.00 Bathroom, Industrial on 0.00 Acres

Papaschase Industrial, Edmonton, AB

• Comes with dedicated secured yard space • (2) 12' x 14' overhead doors • Fibre optics available • Located in one of the principle commercial nodes in Edmonton with convenient access to the Whitemud, Calgary Trail & Gateway Blvd, and Anthony Henday Drive