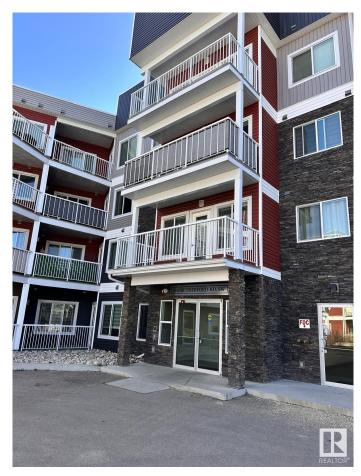

#### \$249,900

2 Bedroom, 2.00 Bathroom, 903 sqft Condo / Townhouse on 0.00 Acres

Rutherford (Edmonton), Edmonton, AB

This is Stunning 2 bed room and 2 full bathroom condo with a spacious living room in the main level. Open concept kitchen with large Island with White quartz countertops, Built-in-Stainless steel appliances and In suite laundry, Primary suite is spectacular with full ensuite and extra large closet. Beautiful balcony space for summer, underground heated parking, this home is loaded with convenience, Walkable distance school, Shopping Centre, Airport, Highway.

#### Interior

Interior Features ensuite bathroom

Appliances Microwave Hood Fan, Refrigerator, Stacked Washer/Dryer,

Stove-Countertop Electric, Window Coverings

Heating Baseboard, Natural Gas