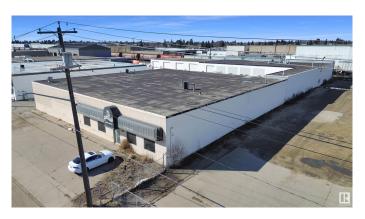

### \$0

0 Bedroom, 0.00 Bathroom, Industrial on 0.00 Acres

Yellowhead Corridor East, Edmonton, AB

This property features a spacious and versatile 21,981 sf of industrial space on 1.8 acres (including 1.0 acres of vacant yard space), 16' ceilings, and a paved loading area. With exceptional arterial access on Yellowhead Trail, you are connected directly to all of the key Edmonton routes. Get the exposure that your business deserves in this location, with high visibility reaching over 65,000 vehicles a day.