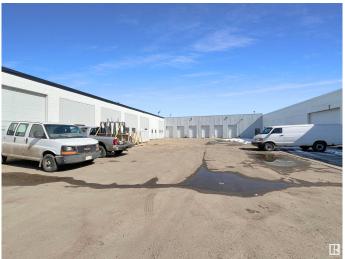

### \$0

0 Bedroom, 0.00 Bathroom, Industrial on 0.00 Acres

Yellowhead Corridor East, Edmonton, AB

This property features a spacious and versatile 21,981 sf of industrial space on 1.8 acres (including 1.0 acres of vacant yard space), 16' ceilings, and a paved loading area. With exceptional arterial access on Yellowhead Trail, you are connected directly to all of the key Edmonton routes. Get the exposure that your business deserves in this location, with high visibility reaching over 65,000 vehicles a day.