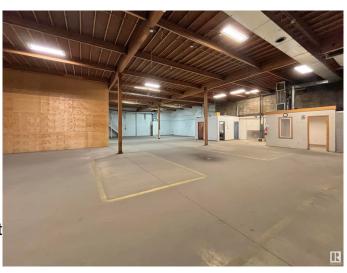

### \$0

0 Bedroom, 0.00 Bathroom, Industrial on 0.00 Acres

Yellowhead Corridor East, Edmonton, AB

This property features a spacious and versatile 21,981 sf of industrial space on 1.8 acres (including 1.0 acres of vacant yard space), 16' ceilings, and a paved loading area. With exceptional arterial access on Yellowhead Trail, you are connected directly to all of the key Edmonton routes. Get the exposure that your business deserves in this location, with high visibility reaching over 65,000 vehicles a day.