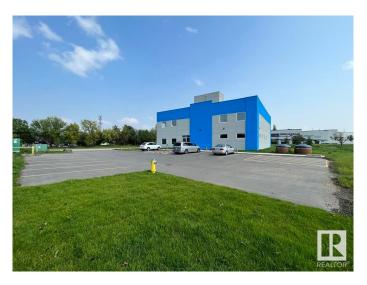

### \$0

0 Bedroom, 0.00 Bathroom, Office on 0.00 Acres

Edmonton Research & Development Park, Edmonton, AB

OFFICE SPACE FOR LEASE – EDMONTON RESEARCH PARK An excellent opportunity to LEASE SECOND-FLOOR OFFICE SPACE in the highly sought-after EDMONTON RESEARCH PARK. SHELL CONDITION with flexible demising options from 1,000 – 5,400 SQ. FT.± Features **ELEVATOR ACCESS and ABUNDANT** NATURAL LIGHT throughout each unit Ideally located within a vibrant RESIDENTIAL AND COMMERCIAL CORRIDOR, suitable for a variety of professional uses Conveniently positioned JUST OFF PARSONS ROAD AND 23RD AVENUE, with direct access to **GATEWAY BOULEVARD AND CALGARY** TRAIL AMPLE SURFACE PARKING available at no charge Perfect for businesses seeking CUSTOMIZABLE SPACE in a thriving and accessible location. Suitable for a variety of PROFESSIONAL OFFICE OR LAB USES â€" space is not restricted to lab use and can accommodate ANY OFFICE -BASED-BUSINESS.