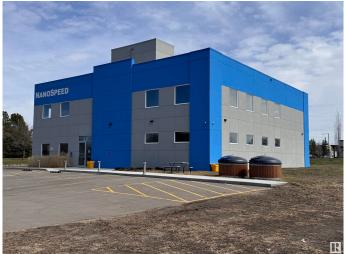

### \$0

0 Bedroom, 0.00 Bathroom, Office on 0.00 Acres

Edmonton Research & Development Park, Edmonton, AB

OFFICE SPACE FOR LEASE – EDMONTON RESEARCH PARK An excellent opportunity to LEASE SECOND-FLOOR OFFICE SPACE in the highly sought-after EDMONTON RESEARCH PARK. SHELL CONDITION with flexible demising options from 1,000 – 5,400 SQ. FT.± Features **ELEVATOR ACCESS and ABUNDANT** NATURAL LIGHT throughout each unit Ideally located within a vibrant RESIDENTIAL AND COMMERCIAL CORRIDOR, suitable for a variety of professional uses Conveniently positioned JUST OFF PARSONS ROAD AND 23RD AVENUE, with direct access to **GATEWAY BOULEVARD AND CALGARY** TRAIL AMPLE SURFACE PARKING available at no charge Perfect for businesses seeking CUSTOMIZABLE SPACE in a thriving and accessible location. Suitable for a variety of PROFESSIONAL OFFICE OR LAB USES â€" space is not restricted to lab use and can accommodate ANY OFFICE -BASED-BUSINESS.