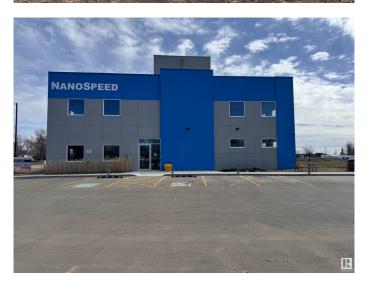

### \$0

0 Bedroom, 0.00 Bathroom, Office on 0.00 Acres

Edmonton Research & Development Park, Edmonton, AB

OFFICE SPACE FOR LEASE – EDMONTON RESEARCH PARK An excellent opportunity to LEASE SECOND-FLOOR OFFICE SPACE in the highly sought-after EDMONTON RESEARCH PARK. SHELL CONDITION with flexible demising options from 1,000 – 5,400 SQ. FT.± Features **ELEVATOR ACCESS and ABUNDANT** NATURAL LIGHT throughout each unit Ideally located within a vibrant RESIDENTIAL AND COMMERCIAL CORRIDOR, suitable for a variety of professional uses Conveniently positioned JUST OFF PARSONS ROAD AND 23RD AVENUE, with direct access to **GATEWAY BOULEVARD AND CALGARY** TRAIL AMPLE SURFACE PARKING available at no charge Perfect for businesses seeking CUSTOMIZABLE SPACE in a thriving and accessible location. Suitable for a variety of PROFESSIONAL OFFICE OR LAB USES â€" space is not restricted to lab use and can accommodate ANY OFFICE -BASED-BUSINESS.