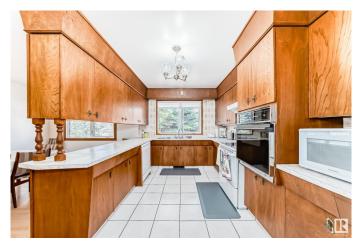

#### \$1,725,000

0 Bedroom, 0.00 Bathroom, Land Commercial on 0.00 Acres

Edmonton Energy And Technology Park, Edmonton, AB

Looking for HAPPINESS? 19.5 acres of prime country living and future developable land in the Edmonton Energy and Technology Park. This hobby farm is fenced with several outbuildings and animal corrals that have accommodated chickens, sheep, cattle, and even a donkey and llama. The best part of this country living is you are still in Edmonton with agricultural zoning and lower taxes. The custom built 2643 square foot bungalow has 5 bedrooms and 3 bathrooms on the main floor with direct access from breezeway to triple garage. A partially finished wide open basement has a separate entrance with an extra room and full bathroom. All this surrounded by mature trees with a large garden, flower beds, and a paved driveway. This is a one of a kind gorgeous property.