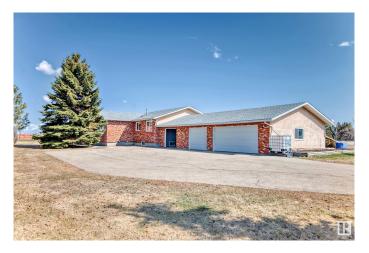

#### \$1,725,000

0 Bedroom, 0.00 Bathroom, Land Commercial on 0.00 Acres

Edmonton Energy And Technology Park, Edmonton, AB

Looking for HAPPINESS? 19.5 acres of prime country living and future developable land in the Edmonton Energy and Technology Park. This hobby farm is fenced with several outbuildings and animal corrals that have accommodated chickens, sheep, cattle, and even a donkey and llama. The best part of this country living is you are still in Edmonton with agricultural zoning and lower taxes. The custom built 2643 square foot bungalow has 5 bedrooms and 3 bathrooms on the main floor with direct access from breezeway to triple garage. A partially finished wide open basement has a separate entrance with an extra room and full bathroom. All this surrounded by mature trees with a large garden, flower beds, and a paved driveway. This is a one of a kind gorgeous property.