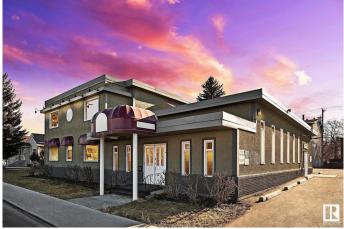

# \$2,595,000 - 10541 81 Avenue, Edmonton

MLS® #E4430790

### \$2,595,000

0 Bedroom, 0.00 Bathroom, Land Commercial on 0.00 Acres

Queen Alexandra, Edmonton, AB

CURRENTLY IN THE PROCESS OF **REZONING TO 23 METER HEIGHT GOOD** FOR 6 STORIES OF DEVELOPMENT & F.A.R of 4.5 !!!. PRIME MULTI-FAMILY **DEVELOPMENT OPPORTUNITY ON 0.40** ACRE SITE. EXCELLENT WHYTE AVENUE AREA PROPERTY! GREAT LOCATION FOR SIX STORIES OF RESIDENTIAL OR MIXED **USE DEVELOPMENT. Fantastic** Redevelopment Opportunity in the Whye Avenue Area. This site is 4 lots measuring 33' x 132' totaling 132' wide x 132â€<sup>™</sup> deep, for a TOTAL OF 17,424 sq.ft. Directly south of South Park's approved development including four Towers up to 16 stories. Excellent church tenant in place with triple-net lease on building providing holding income until February 2027 (May be able to relocate tenant sooner if needed). Garage has rental income as well. Site currently has Residential mixed use zoning (MU h16 f3.5 cf). with existing very high density of FAR 3.5.