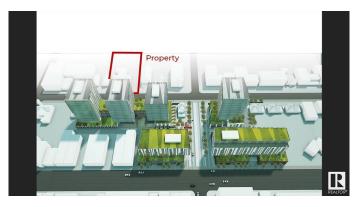

### \$2,595,000

0 Bedroom, 0.00 Bathroom, Land Commercial on 0.00 Acres

Queen Alexandra, Edmonton, AB

CURRENTLY IN THE PROCESS OF **REZONING TO 23 METER HEIGHT GOOD** FOR 6 STORIES OF DEVELOPMENT & F.A.R of 4.5 !!!. PRIME MULTI-FAMILY **DEVELOPMENT OPPORTUNITY ON 0.40** ACRE SITE. EXCELLENT WHYTE AVENUE AREA PROPERTY! GREAT LOCATION FOR SIX STORIES OF RESIDENTIAL OR MIXED **USE DEVELOPMENT. Fantastic** Redevelopment Opportunity in the Whye Avenue Area. This site is 4 lots measuring 33' x 132' totaling 132' wide x 132â€<sup>™</sup> deep, for a TOTAL OF 17,424 sq.ft. Directly south of South Park's approved development including four Towers up to 16 stories. Excellent church tenant in place with triple-net lease on building providing holding income until February 2027 (May be able to relocate tenant sooner if needed). Garage has rental income as well. Site currently has Residential mixed use zoning (MU h16 f3.5 cf). with existing very high density of FAR 3.5.