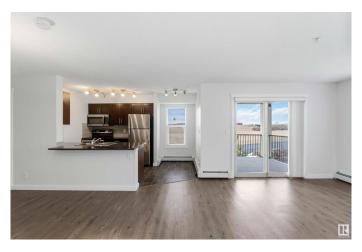

### \$254,999

2 Bedroom, 2.00 Bathroom, 975 sqft Condo / Townhouse on 0.00 Acres

MacTaggart, Edmonton, AB

Beautiful, impeccably maintained 2-bedroom+den, 2 bathroom (1 ensuite), 3rd story corner-unit condo located in the highly-desirable community of MacTaggart. Complete with 2 parking stalls (1 heated underground, 1 surface level) and a spacious balcony to fit your needs! Modern open-concept living space with stylish vinyl plank and carpeted bedrooms. Easy access to the Anthony Henday and Terwillegar Drive makes for a seamless commute to all areas of the city. Southwest facing windows and balcony ensure you can take advantage of Edmonton's wonderful summer nights. Immediate possession available!