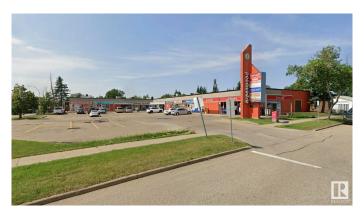

#### \$0

0 Bedroom, 0.00 Bathroom, Retail on 0.00 Acres

Minchau, Edmonton, AB

Opportunity to lease a fully built out retail/office bay located in the Mill Woods area. Situated within the Elite Center Aspenwood Plaza, this 1,139 sq.ft.± space is ideal for medical, dental, or other professional service providers. This unit is designed with four private offices, a reception area, two washrooms and a dedicated lunch room. Plumbing rough-ins are installed in each room, allowing for a seamless conversion. The Plaza features a diverse tenant mix, including a pharmacy, day care, bakery, hair salon and convenience store, providing steady foot traffic and community engagement. Pylon signage is also available for maximum visibility.

# **Community Information**

Address 4420 36 Avenue

Area Edmonton

Subdivision Minchau
City Edmonton
County ALBERTA

Province AB

Postal Code T6L 3S1