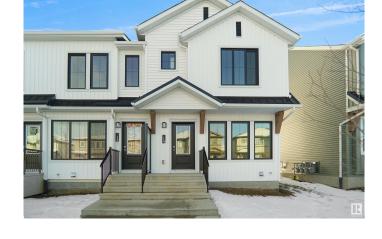

### \$339.998

2 Bedroom, 2.00 Bathroom, 922 sqft Single Family on 0.00 Acres

Aster, Edmonton, AB

\*\*\* UNDER CONSTRUCTION \*\*\* Welcome home to this brand new row house unit the "Brooke― Built by StreetSide Developments and is located in one of South East Edmonton's newest premier communities of Aster. With almost 930 square Feet, it comes with front yard landscaping and a single over sized rear detached parking pad this opportunity is perfect for a young family or young couple. Your main floor is complete with upgrade luxury Vinyl Plank flooring throughout the great room and the kitchen. room. Highlighted in your new kitchen are upgraded cabinet and a tile back splash. The upper level has 2 bedrooms and 2 full bathrooms. This home also comes with a unfinished basement perfect for a future development. \*\*\*Home is under construction and the photos are of the show home colors and finishing's may vary, will be complete in September / October of this year \*\*\*

### **Exterior**

Exterior Wood, Vinyl

Exterior Features Golf Nearby, Landscaped, Park/Reserve, Playground Nearby, Public

Transportation, Schools, Shopping Nearby, See Remarks

Roof Asphalt Shingles

Construction Wood, Vinyl