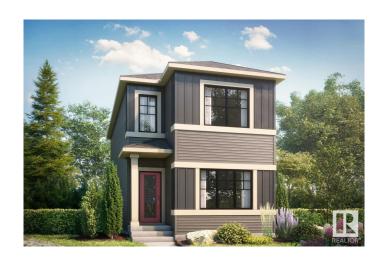

# \$472,395

3 Bedroom, 2.50 Bathroom, 1,560 sqft Single Family on 0.00 Acres

Kinglet Gardens, Edmonton, AB

Welcome to this beautiful 3 bed 2.5 home in Kinglet by Big Lake! Featuring a open concept main floor with a convenient mud room. The open concept kitchen includes a walk-through pantry and large central island that opens up to the dining room and great room with a fireplace. On the second floor you will find two bedrooms plus the primary bedroom including a walk-in closet with dual ensuite sinks and so much more! Perfectly located close to parks, trails, and all amenities, including West Edmonton Mall and Big Lake! \*\*\*Please note home is still under constructions, interior photos/upgrades might differ\*\*\*