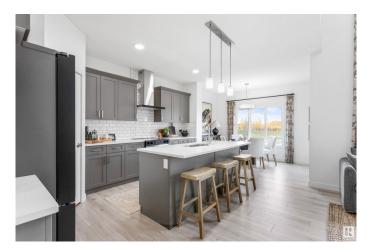

# \$539.900

3 Bedroom, 2.50 Bathroom, 1,906 sqft Single Family on 0.00 Acres

Stillwater, Edmonton, AB

Nestled in the picturesque Riverview area of West Edmonton, Verge at Stillwater is a community that seamlessly blends natural features like wetlands, parks, and trails with convenient amenities such as schools, recreation facilities, and shopping. This single-family home, The 'Otis-Z-22' is built with your growing family in mind. It features 3 bedrooms, 2.5 bathrooms and an expansive walk-in closet in the primary bedroom. Enjoy extra living space on the main floor with the laundry room on the second floor. The 9' ceilings on the main floor, (w/ an 18' open to below concept in the living room), and quartz countertops throughout blends style and functionality for your family to build endless memories. \*\*PLEASE NOTE\*\* PICTURES ARE OF SIMILAR HOME: ACTUAL HOME. PLANS, FIXTURES, AND FINISHES MAY VARY AND ARE SUBJECT TO AVAILABILITY/CHANGES WITHOUT NOTICE.

# **Amenities**

Amenities Ceiling 9 ft.

Parking Double Garage Attached