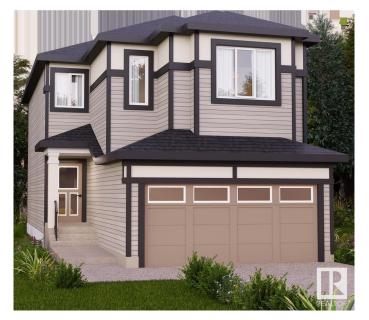

# \$539,900 - 1937 209a Street, Edmonton

MLS® #E4427359

# \$539.900

3 Bedroom, 2.50 Bathroom, 1,906 sqft Single Family on 0.00 Acres

Stillwater, Edmonton, AB

Nestled in the picturesque Riverview area of West Edmonton, Verge at Stillwater is a community that seamlessly blends natural features like wetlands, parks, and trails with convenient amenities such as schools, recreation facilities, and shopping. This single-family home, The 'Otis-Z-22' is built with your growing family in mind. It features 3 bedrooms, 2.5 bathrooms and an expansive walk-in closet in the primary bedroom. Enjoy extra living space on the main floor with the laundry room on the second floor. The 9' ceilings on the main floor, (w/ an 18' open to below concept in the living room), and quartz countertops throughout blends style and functionality for your family to build endless memories. \*\*PLEASE NOTE\*\* PICTURES ARE OF SIMILAR HOME: ACTUAL HOME. PLANS, FIXTURES, AND FINISHES MAY VARY AND ARE SUBJECT TO AVAILABILITY/CHANGES WITHOUT NOTICE.

Style 2 Storey
Status Active

# **Exterior**

Exterior Wood, Vinyl

Exterior Features Not Fenced, Not Landscaped, See Remarks

Roof Asphalt Shingles

Construction Wood, Vinyl

Foundation Concrete Perimeter