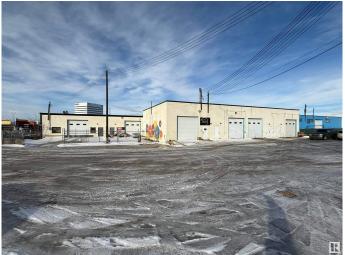

#### \$0

0 Bedroom, 0.00 Bathroom, Retail on 0.00 Acres

Calgary Trail North, Edmonton, AB

Gateway 56 offers flex retail/warehouse spaces ranging from 5,242 sq.ft.± with high exposure along Gateway Boulevard and easy access to Whitemud Drive and Anthony Henday. The property features rear-grade loading, marshalling areas, and flexible configurations for office, showroom, or warehouse use. Ceiling heights range from 13' clear and 15' to deck, with various unit layouts including reception areas, offices, and open showroom spaces.