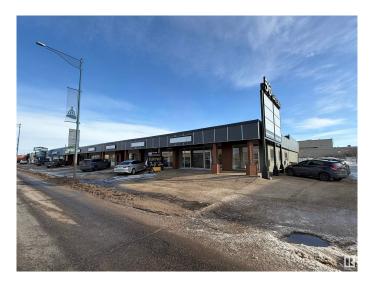

#### \$0

0 Bedroom, 0.00 Bathroom, Retail on 0.00 Acres

Calgary Trail North, Edmonton, AB

Gateway 56 offers flex retail/warehouse spaces ranging from 5,242 sq.ft.± with high exposure along Gateway Boulevard and easy access to Whitemud Drive and Anthony Henday. The property features rear-grade loading, marshalling areas, and flexible configurations for office, showroom, or warehouse use. Ceiling heights range from 13' clear and 15' to deck, with various unit layouts including reception areas, offices, and open showroom spaces.