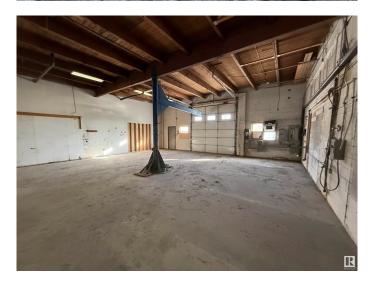

#### \$0

0 Bedroom, 0.00 Bathroom, Retail on 0.00 Acres

Calgary Trail North, Edmonton, AB

Gateway 56 offers flex retail/warehouse spaces ranging from 5,242 sq.ft.± with high exposure along Gateway Boulevard and easy access to Whitemud Drive and Anthony Henday. The property features rear-grade loading, marshalling areas, and flexible configurations for office, showroom, or warehouse use. Ceiling heights range from 13' clear and 15' to deck, with various unit layouts including reception areas, offices, and open showroom spaces.