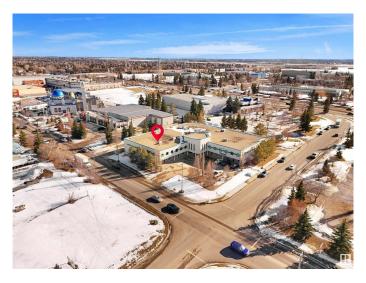

# \$1,365,000 - 2419 96 Street, Edmonton

MLS® #E4425157

\$1,365,000

0 Bedroom, 0.00 Bathroom, Industrial on 0.00 Acres

Parsons Industrial, Edmonton, AB

Prime industrial condo corner unit for sale at Bay Plaza 5, located at 2419 96 Street NW, Edmonton. This 6,729 SF unit features 4,780 SF of main floor space and 1,949 SF of mezzanine, including a developed main floor and second-level office area. The space is designed with a front office, office mezzanine, and a rear warehouse, making it suitable for a variety of industrial and business uses. The unit is equipped with two grade-level loading doors, high ceilings, and ample on-site parking, ensuring efficient operations and accessibility. Strategically located in Parsons Industrial, the property offers excellent connectivity to Anthony Henday Drive, Whitemud Drive, Calgary Trail, and major transportation routes. Surrounded by a wide range of retail amenities, including South Edmonton Common, the area provides convenient access to major retailers such as Walmart, Costco, IKEA, and The Home Depot, as well as numerous dining options, fuel stations, and essential services.

### **Community Information**

Address 2419 96 Street

Area Edmonton

Subdivision Parsons Industrial

City Edmonton
County ALBERTA

Province AB

Postal Code T6N 1J8