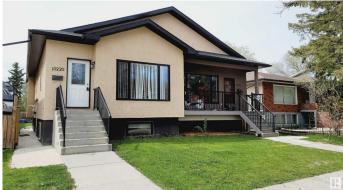

#### \$419,000

5 Bedroom, 2.50 Bathroom, 1,046 sqft Condo / Townhouse on 0.00 Acres

Canora, Edmonton, AB

Fantastic Newer Raised Bungalow Half Duplex NO Condo Fee, great central west location only 2 minutes to schools, shopping, Jasper Gates Plaza, transportation, future LRT, Grovenor, Crestwood Communities. Presently rented managed by Davies Property Mangement. This Property Has Excellent Income !! Main floor is bright and open. The main floor features Primary Bedroom with 2 piece ensuite, 2 more bedrooms, 4 piece washroom & laundry. Open concept kitchen great room eating area has a very spacious feel, modern design. Upgraded counters, cabinets and low mainteance laminate flooring. The Exterior Side Entrance to the bsmt is also very bright, comfortable with the basement having second kitchen, 4 piece washroom, 2 bedrooms. For You Vehicle Perfection Plus a much needed single detached garage makes Winter Much Easier ! Great Property, Excellent Value !!! A Fantastic Investment. Great Living

## **Community Information**

| Address           | 10220 150 Street                                                                                                            |
|-------------------|-----------------------------------------------------------------------------------------------------------------------------|
| Area              | Edmonton                                                                                                                    |
| Subdivision       | Canora                                                                                                                      |
| City              | Edmonton                                                                                                                    |
| County            | ALBERTA                                                                                                                     |
| Province          | AB                                                                                                                          |
| Postal Code       | T5T 1P3                                                                                                                     |
| Amenities         |                                                                                                                             |
| Amenities         | Off Street Parking, On Street Parking, Exterior Walls- 2"x6", Vaulted Ceiling, Vinyl Windows, See Remarks                   |
| Parking Spaces    | 2                                                                                                                           |
| Parking           | Single Garage Detached                                                                                                      |
| Interior          |                                                                                                                             |
| Interior Features | ensuite bathroom                                                                                                            |
| Appliances        | Dishwasher-Built-In, Refrigerator, Stove-Electric                                                                           |
| Heating           | Forced Air-1, Natural Gas                                                                                                   |
| Stories           | 2                                                                                                                           |
| Has Basement      | Yes                                                                                                                         |
| Basement          | Full, Finished                                                                                                              |
| Exterior          |                                                                                                                             |
| Exterior          | Wood, Stucco                                                                                                                |
| Exterior Features | Back Lane, Flat Site, Playground Nearby, Public Swimming Pool, Public Transportation, Schools, Shopping Nearby, See Remarks |
| Roof              | Asphalt Shingles                                                                                                            |
| Construction      | Wood, Stucco                                                                                                                |
| Foundation        | Concrete Perimeter                                                                                                          |