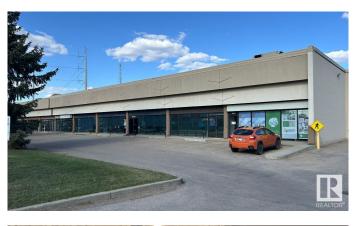

# \$0 - 10445 172 Street, Edmonton

MLS® #E4424375

#### **\$0**

0 Bedroom, 0.00 Bathroom, Office on 0.00 Acres

Stone Industrial, Edmonton, AB

Church/assembly space available for lease on the west end of Edmonton. The current build out is comprised of a large welcoming foyer, auditorium with stage, sound booth, multiple meeting rooms/classrooms, kitchen/prep area, café space, offices and washroom facilities. Previously used as a church and with hvac throughout.