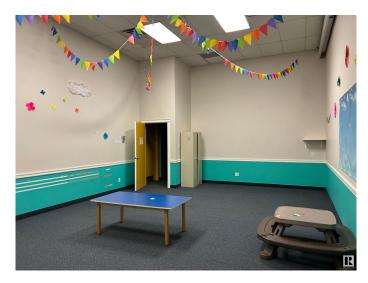

#### **\$0**

0 Bedroom, 0.00 Bathroom, Office on 0.00 Acres

Stone Industrial, Edmonton, AB

Church/assembly space available for lease on the west end of Edmonton. The current build out is comprised of a large welcoming foyer, auditorium with stage, sound booth, multiple meeting rooms/classrooms, kitchen/prep area, café space, offices and washroom facilities. Previously used as a church and with hvac throughout.