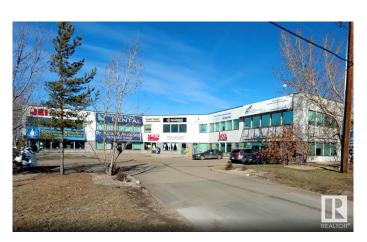

### \$999,000

0 Bedroom, 0.00 Bathroom, Industrial on 0.00 Acres

Parsons Industrial, Edmonton, AB

Elevate your business with this fantastic READY TO MOVE IN

OFFICE/INDUSTRIAL/WAREHOUSE SPACE! Enjoy a contemporary and well-maintained interior with ample natural light, creating an inviting and efficient workspace, Situated in a bustling area with easy access to major transportation routes, public transit, and local amenities, this 3750 SQ.FT. of versatile Office/Industrial Space including Second Floor Space with close to 800 Sq.ft. with 1 Big Office & Conference Room. This space also offers warehouse w/high ceilings and overhead rear door, ideal for various configurations to suit your business needs could be perfect for startups, small businesses, or professionals seeking some storage space, workshop and/or productive and stylish work environment.