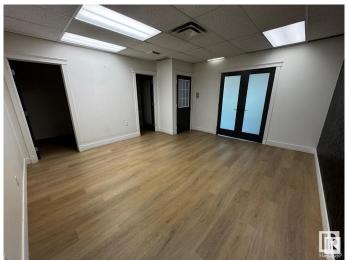

### \$999,000

0 Bedroom, 0.00 Bathroom, Industrial on 0.00 Acres

Parsons Industrial, Edmonton, AB

Elevate your business with this fantastic READY TO MOVE IN

OFFICE/INDUSTRIAL/WAREHOUSE SPACE! Enjoy a contemporary and well-maintained interior with ample natural light, creating an inviting and efficient workspace, Situated in a bustling area with easy access to major transportation routes, public transit, and local amenities, this 3750 SQ.FT. of versatile Office/Industrial Space including Second Floor Space with close to 800 Sq.ft. with 1 Big Office & Conference Room. This space also offers warehouse w/high ceilings and overhead rear door, ideal for various configurations to suit your business needs could be perfect for startups, small businesses, or professionals seeking some storage space, workshop and/or productive and stylish work environment.