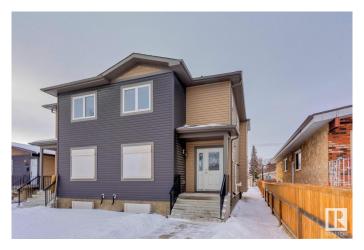

## \$699,900

6 Bedroom, 5.00 Bathroom, 2,999 sqft Condo / Townhouse on 0.00 Acres

Prince Charles, Edmonton, AB

An exceptional investment opportunity in Prince Charles! On the doorstep of the highly anticipated Blachford development is this Side by side duplex with side entrances and potential for legal basement suites. Create an excellent cash flowing investment property with this never lived in property. Each duplex offers nearly 1500sqft of living space across 2 levels. The main levels each feature a sizable office space, dining room, kitchen, living room, and 2pc bathroom. The upper levels offer 3 spacious bedrooms as well as upstairs laundry. The primary bedroom is equipped with a 3pc ensuite and walk-in closet. Currently the basement is undeveloped but with the side entry, a savvy investor could build out two additional legal suites in the basement to create the ultimate investment property. Market rents suggest a cap rate of greater than 5%!

## **Exterior**

Exterior Wood, Vinyl

Exterior Features Back Lane, See Remarks

Roof Asphalt Shingles

Construction Wood, Vinyl

Foundation Concrete Perimeter