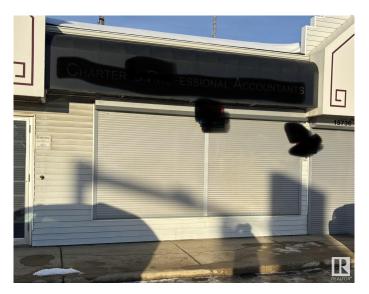

## \$0

0 Bedroom, 0.00 Bathroom, Office on 0.00 Acres

Glenwood (Edmonton), Edmonton, AB

Commercial Space for lease. 1226 SF Ideal for a variety of professional users. Built out with washroom, kitchenette, 2 offices and open reception.