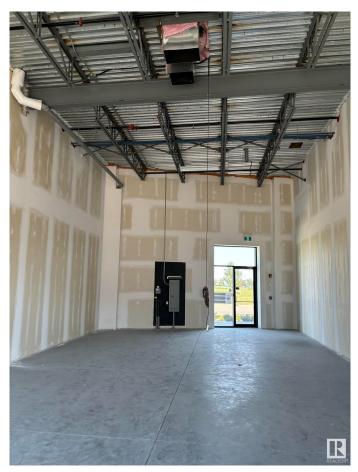

#### \$0

0 Bedroom, 0.00 Bathroom, Retail on 0.00 Acres

Mistatim Industrial, Edmonton, AB

Facing main road. Access front and back. Ideal for a retail business, restaurant, office. Great location between Edmonton and St. Albert. Very reasonable rent. Also this unit is for sale at \$458,000.00

### Exterior

| Exterior     | Block |
|--------------|-------|
| Construction | Block |