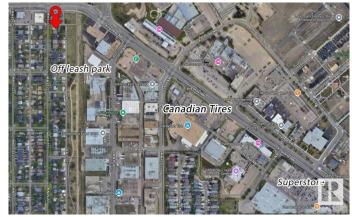

#### **Essential Information**

MLS® # E4414623 Price \$799,900

Bathrooms 0.00 Acres 0.00 Year Built 1950

Type Land Commercial

Status Active