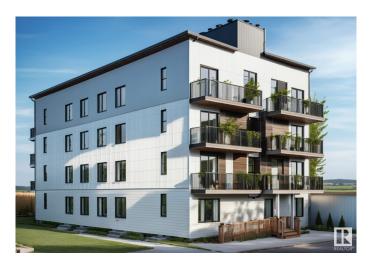

## \$799,900

0 Bedroom, 0.00 Bathroom, Land Commercial on 0.00 Acres

Inglewood (Edmonton), Edmonton, AB

Buy & Build potential up to 4 Story apartment for a 29 units on a RM h16 zoning "CORNER" lot 49.9' \* 150'(140'). The site is backing to green space and off leash Park. The site location near Canadian tire & Superstore and public transportation to Kingsway mall. Bachelor (2 units), 1-bed (18 units), 2-bed (9 units). 29 units estimated gross income \$528,000. Cap rate 5.25%. The seller is also option to build the completed project on request. The floorplan is for reference purposes only and is not final. The new owner will collaborate with the designer to optimize the potential of the lot. Photo is 3D rendering for illustration purpose only