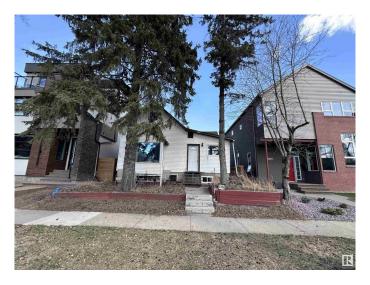

# \$499,900 - 9621 101 Street, Edmonton

MLS® #E4383383

## \$499,900

4 Bedroom, 3.00 Bathroom, 1,260 sqft Single Family on 0.00 Acres

Rossdale, Edmonton, AB

Infill lot in the desirable neighborhood of Rossdale with view of Legislature Building. Could be renovated to maintain a livable home. Has Jacuzzi and Sauna. Available for quick possession. Zoned for infills, and can accommodate a duplex or front to back 4-plex.

## **Community Information**

Address 9621 101 Street

Area Edmonton
Subdivision Rossdale
City Edmonton

County ALBERTA

Province AB

Postal Code T5K 0W7