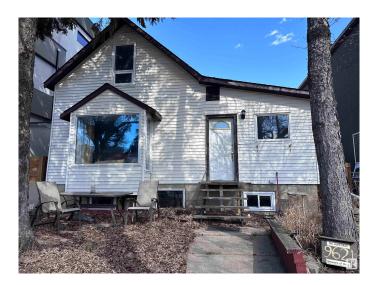

# \$499,900 - 9621 101 Street, Edmonton

MLS® #E4383383

## \$499,900

4 Bedroom, 3.00 Bathroom, 1,260 sqft Single Family on 0.00 Acres

Rossdale, Edmonton, AB

Infill lot in the desirable neighborhood of Rossdale with view of Legislature Building. Could be renovated to maintain a livable home. Has Jacuzzi and Sauna. Available for quick possession. Zoned for infills, and can accommodate a duplex or front to back 4-plex.

Built in 1910

### **Essential Information**

MLS® # E4383383 Price \$499,900

Bedrooms 4

Bathrooms 3.00

Full Baths 3

Square Footage 1,260 Acres 0.00 Year Built 1910

Type Single Family

Sub-Type Detached Single Family

Style 2 Storey
Status Active

#### **Exterior**

Exterior Wood, Vinyl

Exterior Features Back Lane, Environmental Reserve, Fenced, Flat Site, Level Land,

Paved Lane, Playground Nearby, Private Setting, Schools, Shopping

Nearby, Ski Hill Nearby

Roof Asphalt Shingles

Construction Wood, Vinyl

Foundation Concrete Perimeter