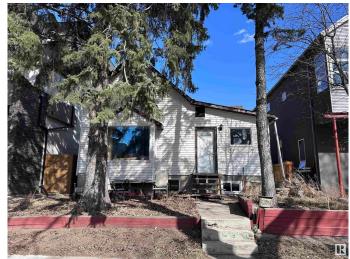

# \$499,900 - 9621 101 Street, Edmonton

MLS® #E4383383

## \$499,900

4 Bedroom, 3.00 Bathroom, 1,260 sqft Single Family on 0.00 Acres

Rossdale, Edmonton, AB

Infill lot in the desirable neighborhood of Rossdale with view of Legislature Building. Could be renovated to maintain a livable home. Has Jacuzzi and Sauna. Available for quick possession. Zoned for infills, and can accommodate a duplex or front to back 4-plex.

#### **Exterior**

Exterior Wood, Vinyl

Exterior Features Back Lane, Environmental Reserve, Fenced, Flat Site, Level Land,

Paved Lane, Playground Nearby, Private Setting, Schools, Shopping

Nearby, Ski Hill Nearby

Roof Asphalt Shingles

Construction Wood, Vinyl

Foundation Concrete Perimeter