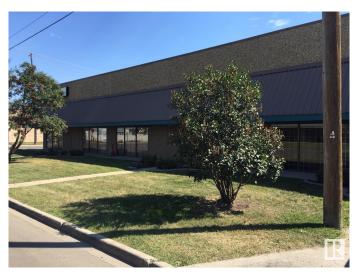

# \$0 - 12849 52 Street, Edmonton

MLS® #E4365048

#### **\$0**

0 Bedroom, 0.00 Bathroom, Industrial on 0.00 Acres

Kennedale Industrial, Edmonton, AB

Located in the rapidly growing commercial district of North-East Edmonton, in Kennedale Plaza, this Flex/Warehouse-Office building offers light bay industrial space, upgraded with modern-high efficient heating/cooling and lighting systems and 3-phase power service for your business needs. Kennedale offers 12 x 14 Grade overhead doors. 18-20 ft clear to ceiling and 90 ft bay depth. High quality construction with efficient structures. Significant parking available. FLEX office/warehouse offers the option for 100% office or part office/ part warehouse. Available Unit 12849 - 1,700sqft warehouse space with (1) 14x12 Overhead Door, (1) storage room, (1) washroom and a kitchenette