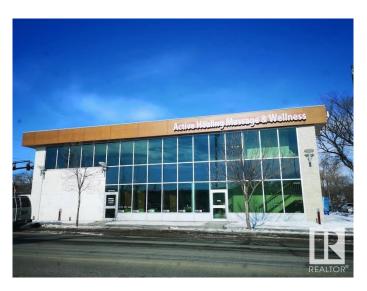

#### \$0

0 Bedroom, 0.00 Bathroom, Retail on 0.00 Acres

Queen Mary Park, Edmonton, AB

Street facing Corner building with Main Floor Retail space for lease. Great frontage onto busy arterial road 107 Avenue. Large open showroom with beautiful reception, fireplace, drop ceiling and display cases. 3 Private offices, Kitchen, Boardroom and washroom complete this 3027 sq ft of Retail/office spaces. Additionally, there is a unique PATIO adjoining the parking to the lease space. Mixed use zoning which works for a variety of uses, including but not limited to lighting showroom, restaurant, medical, optical and professional uses. Private and street parking available.

## **Exterior**

Exterior Block
Construction Block